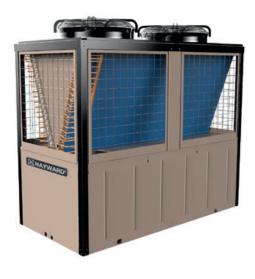

## **High-capacity heat pump**

- Available in 43 kW and 95 kW versions
- Liquid refrigerant R410A
- **O COPELAND SCROLL compressor**
- Reversible (heating and cooling)
- Sheet metal bodywork with anti-corrosion paint
- Hydraulic connection 63 mm or 110 mm
- Defrost system by cycle reversal
- Master-slave connection up to 32 units
- Operation down to -15°C

Efficient, reliable Emerson Copeland Scroll compressor

Electronic expansion valve to optimise coolant flow rate

|                     |       | HCHVAS43                                       |                                            |                        | HCHVAS95                                       |                                            |                        |
|---------------------|-------|------------------------------------------------|--------------------------------------------|------------------------|------------------------------------------------|--------------------------------------------|------------------------|
|                     | Units | Air 24°C<br>RH 63%<br>Water 26°C<br>rated flow | Air 15°C<br>RH 71%<br>Water 26°C /<br>28°C | Air 35°C<br>Water 30°C | Air 24°C<br>RH 63%<br>Water 26°C<br>rated flow | Air 15°C<br>RH 71%<br>Water 26°C /<br>28°C | Air 35°C<br>Water 30°C |
| Power               |       | 400V ∿3N 50Hz                                  |                                            |                        |                                                |                                            |                        |
| Mode                | -     | Heating                                        | Heating                                    | Cooling                | Heating                                        | Heating                                    | Cooling                |
| Rated water flow    | m³/h  | 19                                             | 19                                         | 19                     | 23                                             | 23                                         | 23                     |
| Water pressure drop | kPa   | 26                                             | 26                                         | 27                     | 123                                            | 119                                        | 124                    |
| Heat capacity       | kW    | 51                                             | 43                                         | 29                     | 111                                            | 96                                         | 63                     |
| Power input         | kW    | 10                                             | 9                                          | 11                     | 21                                             | 20                                         | 21                     |
| Current input       | А     | 18                                             | 18                                         | 20                     | 38                                             | 37                                         | 38                     |
| COP                 | -     | 5.36                                           | 4.53                                       | 2.56                   | 5.35                                           | 4.79                                       | 2.98                   |
| Dimensions          | mm    | 1490 x 1130 x 735                              |                                            |                        | 2175 x 2030 x 1070                             |                                            |                        |
| Weight              | kg    | 278                                            |                                            |                        | 648                                            |                                            |                        |